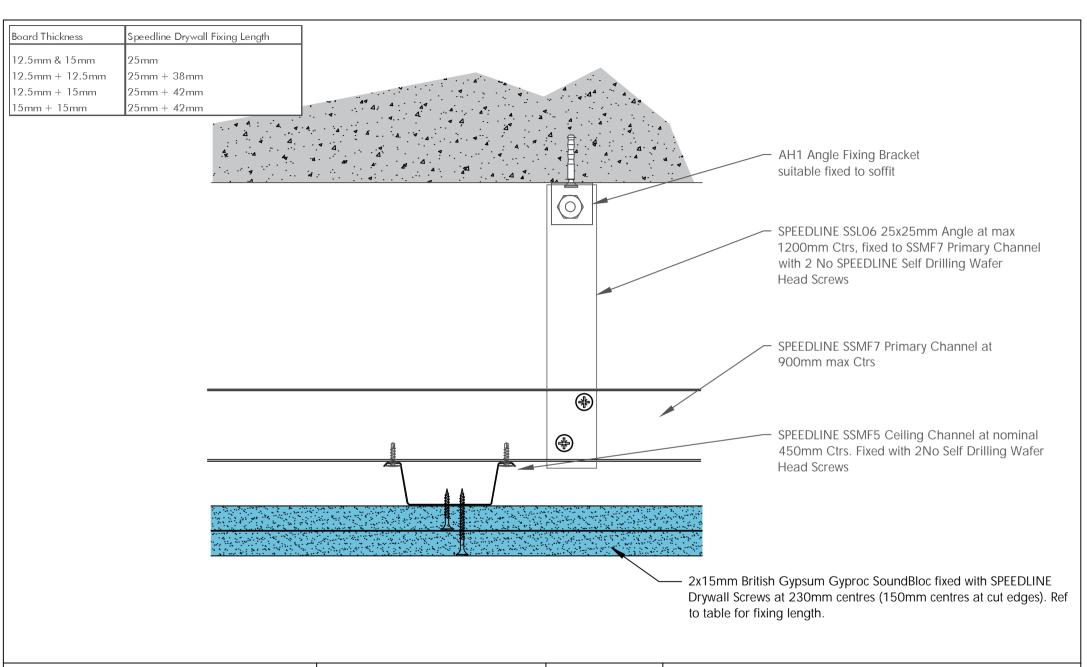

MF 2x15mm SOUNDBLOC (Screws) TO SOFFIT AS PER SPECIFICATION

Details to be read in conjunction with project specification guidelines

Adsetts House, 16 Europa View, Sheffield Business Park, Sheffield, S9 1XH.